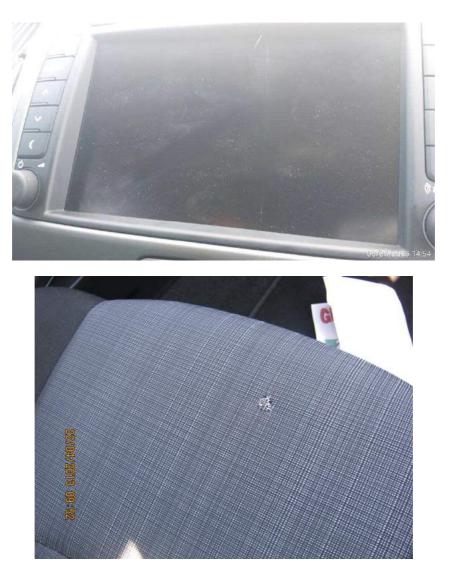

## Damage Price Guide

Cost range for damaged or missing components

Damage Administration Fee

€ 36

| 1. Vehicle Documents and              | Accessoire         |   | 4. Exterior Verification            |                    |
|---------------------------------------|--------------------|---|-------------------------------------|--------------------|
| <ul> <li>Car Documents</li> </ul>     | €120.00            |   | <ul> <li>Locks</li> </ul>           | € 120 up to € 400  |
| <ul> <li>Green Card</li> </ul>        | € 30.00            |   | <ul> <li>Aerial</li> </ul>          | € 25 up to € 100   |
| <ul> <li>Car Key</li> </ul>           | from € 260         |   | <ul> <li>Door Mirror</li> </ul>     | € 60 up to € 450   |
|                                       |                    |   | <ul> <li>Side Indicators</li> </ul> | € 50 up to € 150   |
| 2. Interior Verification              |                    |   | <ul> <li>Hub Covers</li> </ul>      | €40 up to €80      |
| <ul> <li>Interior Cleaning</li> </ul> | € 30 up to € 100   |   | • Rim                               | €60 up to€350      |
| <ul> <li>Burned/Torn Seat</li> </ul>  | €90                |   | <ul> <li>Headlights</li> </ul>      | € 90 up to € 650   |
| Mats                                  | €50                |   | <ul> <li>Windscreen</li> </ul>      | € 220 up to € 420  |
| <ul> <li>Cigar Lighter</li> </ul>     | €25 □つ             | 1 | <ul> <li>Wiper blades</li> </ul>    | € 15 up to € 45    |
| <ul> <li>Ashtray</li> </ul>           | €30                | L | Wiper arm                           | € 35 up to € 80    |
| <ul> <li>Car multimedia</li> </ul>    | € 700 up to € 1500 |   | <ul> <li>Bumper Skirt</li> </ul>    | €65                |
| Rear View Mirror                      | €90 up to € 260    |   | <ul> <li>Badge</li> </ul>           | € 60               |
|                                       |                    |   | • Tire                              | €90 up to €420     |
| 3. Boot Verification                  |                    |   | <ul> <li>Mudguard</li> </ul>        | €50                |
| <ul> <li>Luggage Cover</li> </ul>     | €120               |   |                                     |                    |
| <ul> <li>Safety Kit</li> </ul>        | €30                |   | 5. Exterior Da                      | mage               |
| <ul> <li>Key Rim</li> </ul>           | €25                |   | > 2 cm                              |                    |
| • Jack                                | € 60               |   | <ul> <li>Scratch or Dent</li> </ul> | from € 240         |
| <ul> <li>Spare Wheel</li> </ul>       | €90 up to €420     |   | <ul> <li>Scratch + Dent</li> </ul>  | from € 320         |
| <ul> <li>Patch Spray</li> </ul>       | €50                |   | <ul> <li>Breakage</li> </ul>        | € 350 up to € 1200 |
| Tire repair Kit                       | € 300              |   |                                     |                    |