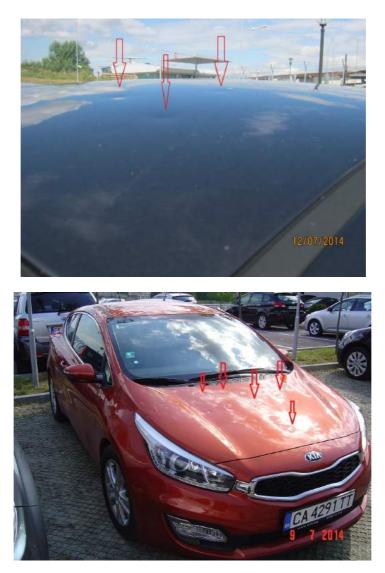

Repair costs vary depending on the type of damage:

 $\rightarrow$  Light damage, insubstantial damage which does not affect the safe driving of the vehicle, such as scratches; light impacts on windshield, scratches on bumpers: Charges are made based on the Europear Recommended price list available in any Europear station.

 $\rightarrow$  More substantial damage impairing the use of the vehicle and requiring its temporary immobilization, such as bodywork damage. This type of damage will be evaluated by an

independent expert and charged according to the expert's report or a cost estimation made by an independent auto-repair garage.