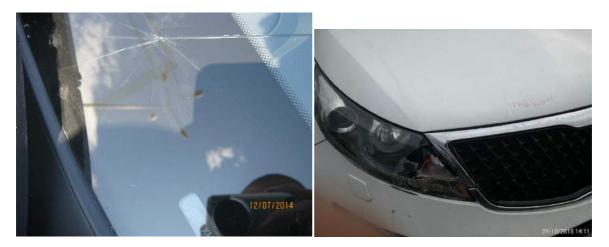

Repair costs vary depending on the type of damage:

 $\rightarrow$  Light damage, insubstantial damage which does not affect the safe driving of the vehicle, such as scratches; light impacts on windshield, scratches on bumpers: Charges are made based on the Europear Recommended price list available in any Europear station.

 $\rightarrow$  More substantial damage impairing the use of the vehicle and requiring its temporary immobilization, such as bodywork damage. This type of damage will be evaluated by an

independent expert and charged according to the expert's report or a cost estimation made by an independent auto-repair garage.