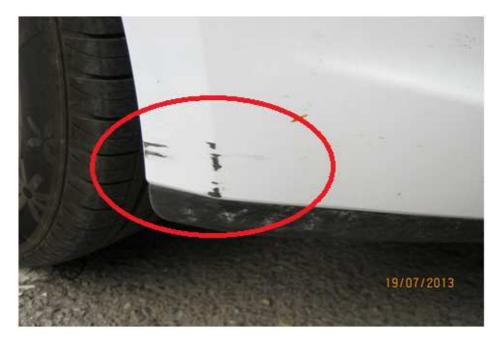

Repair costs vary depending on the type of damage:

 $\rightarrow$  Light damage, insubstantial damage which does not affect the safe driving of the vehicle, such as scratches; light impacts on windshield, scratches on bumpers: Charges are made based on the Europear Recommended price list available in any Europear station.

 $\rightarrow$  More substantial damage impairing the use of the vehicle and requiring its temporary immobilization, such as bodywork damage. This type of damage will be evaluated by an

independent expert and charged according to the expert's report or a cost estimation made by an independent auto-repair garage.