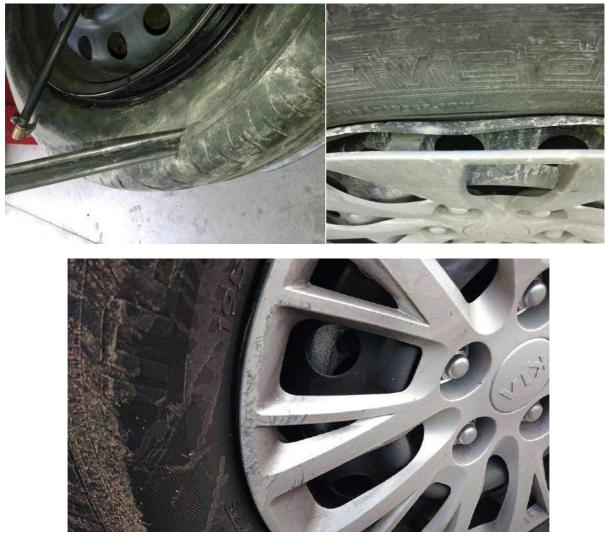

## Damage Price Guide

Cost range for damaged or missing components

Damage Administration Fee

€ 36

| 1. Vehicle Documents and              | Accessoire         |   | 4. Exterior Verification            |                    |
|---------------------------------------|--------------------|---|-------------------------------------|--------------------|
| <ul> <li>Car Documents</li> </ul>     | €120.00            |   | <ul> <li>Locks</li> </ul>           | € 120 up to € 400  |
| <ul> <li>Green Card</li> </ul>        | € 30.00            |   | <ul> <li>Aerial</li> </ul>          | € 25 up to € 100   |
| <ul> <li>Car Key</li> </ul>           | from € 260         |   | <ul> <li>Door Mirror</li> </ul>     | € 60 up to € 450   |
|                                       |                    |   | <ul> <li>Side Indicators</li> </ul> | € 50 up to € 150   |
| 2. Interior Verification              |                    |   | <ul> <li>Hub Covers</li> </ul>      | €40 up to €80      |
| <ul> <li>Interior Cleaning</li> </ul> | € 30 up to € 100   |   | • Rim                               | €60 up to€350      |
| <ul> <li>Burned/Torn Seat</li> </ul>  | €90                |   | <ul> <li>Headlights</li> </ul>      | € 90 up to € 650   |
| Mats                                  | €50                |   | <ul> <li>Windscreen</li> </ul>      | € 220 up to € 420  |
| <ul> <li>Cigar Lighter</li> </ul>     | €25 □つ             | 1 | <ul> <li>Wiper blades</li> </ul>    | € 15 up to € 45    |
| <ul> <li>Ashtray</li> </ul>           | €30                | L | Wiper arm                           | € 35 up to € 80    |
| <ul> <li>Car multimedia</li> </ul>    | € 700 up to € 1500 |   | <ul> <li>Bumper Skirt</li> </ul>    | €65                |
| Rear View Mirror                      | €90 up to € 260    |   | <ul> <li>Badge</li> </ul>           | € 60               |
|                                       |                    |   | • Tire                              | €90 up to €420     |
| 3. Boot Verification                  |                    |   | <ul> <li>Mudguard</li> </ul>        | €50                |
| <ul> <li>Luggage Cover</li> </ul>     | €120               |   |                                     |                    |
| <ul> <li>Safety Kit</li> </ul>        | €30                |   | 5. Exterior Da                      | mage               |
| <ul> <li>Key Rim</li> </ul>           | €25                |   | > 2 cm                              |                    |
| • Jack                                | € 60               |   | <ul> <li>Scratch or Dent</li> </ul> | from € 240         |
| <ul> <li>Spare Wheel</li> </ul>       | €90 up to €420     |   | <ul> <li>Scratch + Dent</li> </ul>  | from € 320         |
| <ul> <li>Patch Spray</li> </ul>       | €50                |   | <ul> <li>Breakage</li> </ul>        | € 350 up to € 1200 |
| Tire repair Kit                       | € 300              |   |                                     |                    |