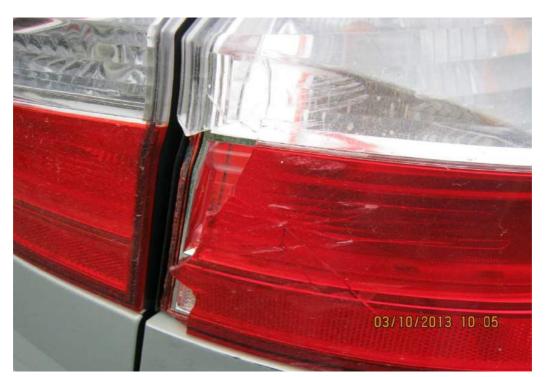

Repair costs vary depending on the type of damage:

 $\rightarrow$  Light damage, insubstantial damage which does not affect the safe driving of the vehicle, such as scratches; light impacts on windshield, scratches on bumpers: Charges are made based on the Europear Recommended price list available in any Europear station.