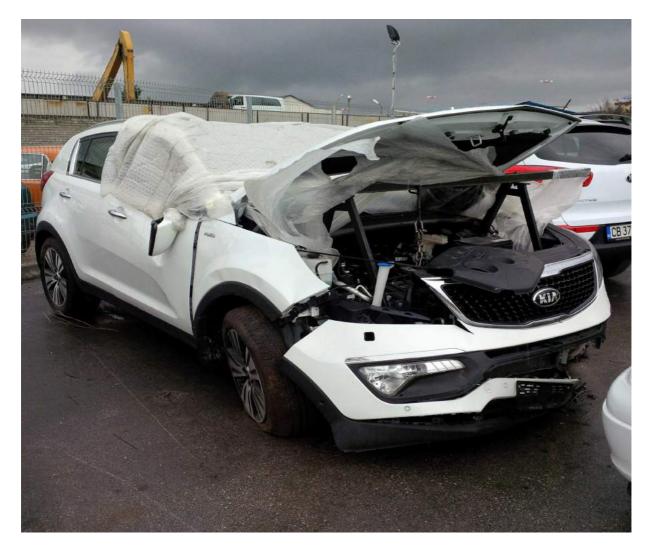

 $\rightarrow$  More substantial damage impairing the use of the vehicle and requiring its temporary immobilization, such as bodywork damage. This type of damage will be evaluated by an

independent expert and charged according to the expert's report or a cost estimation made by an independent auto-repair garage.