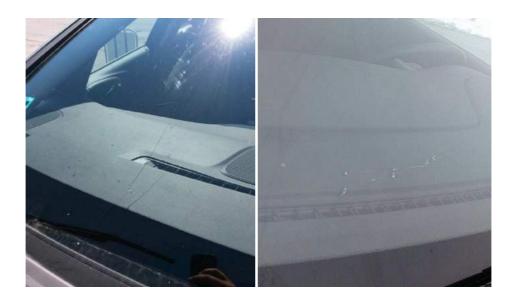

Repair costs vary depending on the type of damage:

 $\rightarrow$  Light damage, insubstantial damage which does not affect the safe driving of the vehicle, such as scratches; light impacts on windshield, scratches on bumpers: Charges are made based on the Europear Recommended price list available in any Europear station.

 $\rightarrow$  More substantial damage impairing the use of the vehicle and requiring its temporary immobilization, such as bodywork damage. This type of damage will be evaluated by an

independent expert and charged according to the expert's report or a cost estimation made by an independent auto-repair garage.